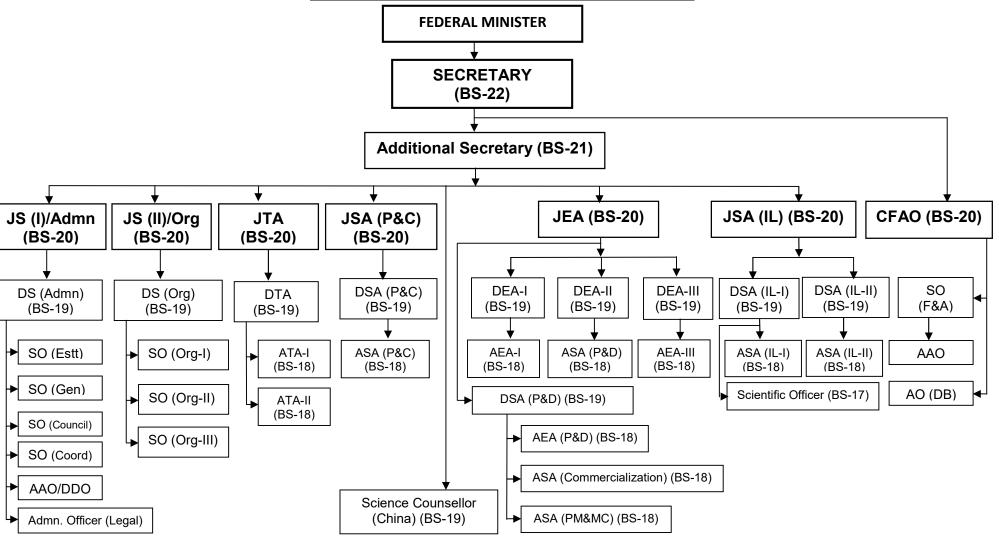

## **Ministry of Science & Technology**

JTA = Joint Technological Adviser
JSA = Joint Scientific Adviser
JEA = Joint Electronics Adviser
JS = Joint Secretary
CFAO = Chief Inance Accounts Officer

DS = Deputy Secretary
DSA = Deputy Scientific Adviser
DTA = Deputy Technological Adviser
DEA = Deputy Electronics Adviser

SO = Section Officer
ASA = Assistant Scientific Adviser
ATA = Assistant Technological Adviser

AEA = Assistant Electronics Adviser AO = Accounts Officer AAO = Assistant Accounts Officer Admn. = Administration
Org = Organizations
Estt. = Establishment
GA = General Administration
Coord = Coordination

Coord = Coordination

IL = International Liaison

F&A = Finance and Accounts
P&C = Planning & Coordination

P&D = Planning & Development

DB = Development Budget