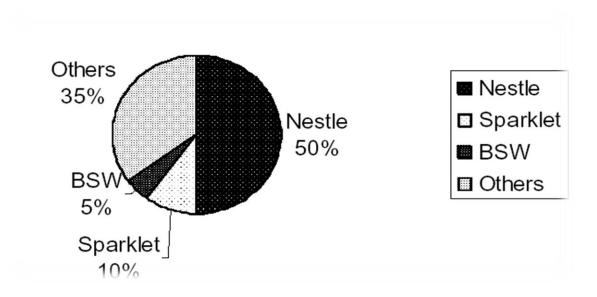

■ In 2005, PSQCA admitted that 200 companies are selling bottled water in Pakistan, but only 27 are registered [Annexure-III] as maintaining standard, Nestle estimated 150 water brands<sup>1</sup>.

### **B.** Market Segment & Competitor