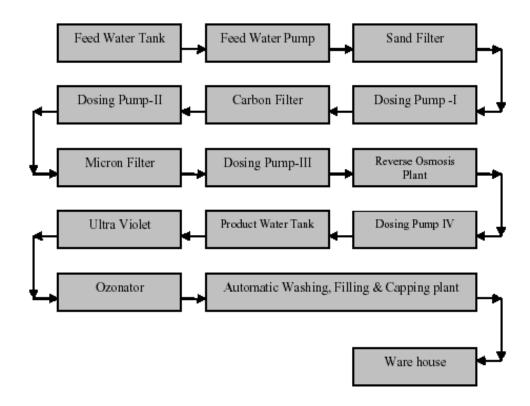

sources; technology, skills, equipment and testing facilities to produce a good quality of water by monitoring and controlling chemicals and microbiological parameters by physical means [Annexure-I]. In the present situation of the country purified water is highly demanded.

A techno-economic feasibility report is calculated on the basis of primary and secondary data generation, rental building, purchased plant & equipment and up gradation of processing hall as per GMP and source of water [Annexure-II].

## C. Project Information

Plant Capacity
 Electricity Load
 Total Capital
 Net Profit per month:
 Profit after tax
 Profit per year
 Pay back time
 1500KW/month
 Rs.19,99,000
 Rs.1,56,927 /month
 Rs.142804/month
 Rs.17,13,648
 ≈1.2 years

#### D. Processing Flow Diagram of Bottled Water



#### 2. Market Analysis

#### A. Bottled Water Market In Pakistan

- Pakistan has low consumption of bottled water, market for bottles water was
   33 million liters of consumption in 1999
- Mineral water import in Pakistan was Rs. 12.856 million in 1995-96
- 70 million in 2003 or 0.5 liter per capita
- Production cost is Rs.12.51 for 1.5 liter and sold in Rs22 profit is shared b/w middle man and producing corporation, with Rs.6.66 7.08
- In Pakistan there are 20 permanent players, official figures show 26 corporation, while in summer time this number increase up to 70.

■ In 2005, PSQCA admitted that 200 companies are selling bottled water in Pakistan, but only 27 are registered [Annexure-III] as maintaining standard, Nestle estimated 150 water brands<sup>1</sup>.

### **B.** Market Seg