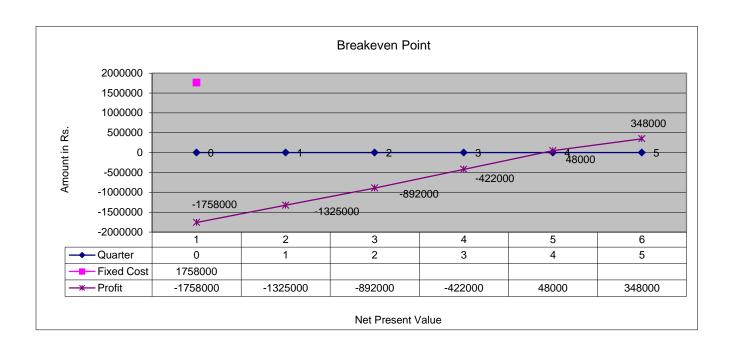

## **Annexure-VII**

## Cash Flow

| Quarter      | 0        | 1        | 2       | 3       | 4       | 5       | 6       | 7       |
|--------------|----------|----------|---------|---------|---------|---------|---------|---------|
| Fixed Cost   | 1758000  |          |         |         |         |         |         |         |
| Product Cost |          | 1280000  | 1280000 | 1280000 | 1280000 | 750000  | 750000  | 1986480 |
| Revenue      |          | 1713000  | 1713000 | 1750000 | 1750000 | 1050000 | 1050000 | 5625000 |
| Profit       | -1758000 | -1325000 | -892000 | -422000 | 48000   | 348000  | 648000  | 4286520 |